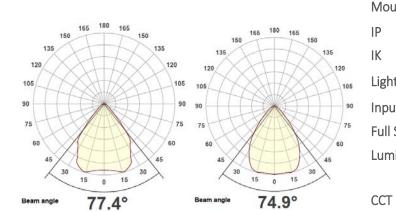

## **Specification**

| Code                    | LS0200-00-27ND4 <b>XX</b>                       |
|-------------------------|-------------------------------------------------|
| Mounting                | Recessed                                        |
| IP                      | 66                                              |
| IK                      | 10                                              |
| Light Source            | LED SLE                                         |
| Input Voltage           | 240v 50Hz                                       |
| Full Systems            | 26.7 w                                          |
| Luminous Flux: Clear    | 3190 lm                                         |
| Frost                   | 3123 lm                                         |
| ССТ                     | 4000k                                           |
|                         | (Optional: 3000K, Tunable white)                |
| CRI                     | >80 (Optional: CRI90)                           |
| Power Factor            | >0.9                                            |
| Diffuser (X)            | PC Clear <mark>(C)</mark> or PC Frosted (F)     |
| Reflector               | Aluminium white reflective finish               |
| Driver                  | Remote constant current non-dim                 |
|                         | (Optional: DALI, Switch dim, DALI DT8)          |
| Body                    | Marine grade die-cast aluminium                 |
|                         | body, locking ring and trim ring                |
| Finish <mark>(X)</mark> | Exterior grade polyester powdercoat             |
|                         | (1 White/ 2 Silver or 3 Black                   |
|                         | <ul> <li>Other colours upon request)</li> </ul> |
| Dimensions (mm)         | 290(Ø) x 134 (H)                                |
| Cut out (mm)            | 273 Ø                                           |
|                         |                                                 |