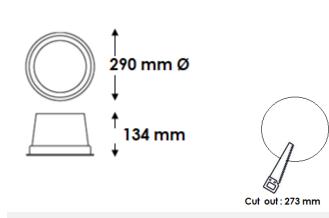

## **Specification**

| Code                    | LS0200-00-27ND4 <b>XX</b>                       |
|-------------------------|-------------------------------------------------|
| Mounting                | Recessed                                        |
| IP                      | 66                                              |
| IK                      | 10                                              |
| Light Source            | LED SLE                                         |
| Input Voltage           | 240v 50Hz                                       |
| Full Systems            | 26.7 w                                          |
| Luminous Flux: Clear    | 3190 lm                                         |
| Frost                   | 3123 lm                                         |
| ССТ                     | 4000k                                           |
|                         | (Optional: 3000K, Tunable white)                |
| CRI                     | >80 (Optional: CRI90)                           |
| Power Factor            | >0.9                                            |
| Diffuser (X)            | PC Clear <mark>(C)</mark> or PC Frosted (F)     |
| Reflector               | Aluminium white reflective finish               |
| Driver                  | Remote constant current non-dim                 |
|                         | (Optional: DALI, Switch dim, DALI DT8)          |
| Body                    | Marine grade die-cast aluminium                 |
|                         | body, locking ring and trim ring                |
| Finish <mark>(X)</mark> | Exterior grade polyester powdercoat             |
|                         | (1 White/ 2 Silver or 3 Black                   |
|                         | <ul> <li>Other colours upon request)</li> </ul> |
| Dimensions (mm)         | 290(Ø) x 134 (H)                                |
| Cut out (mm)            | 273 Ø                                           |
|                         |                                                 |